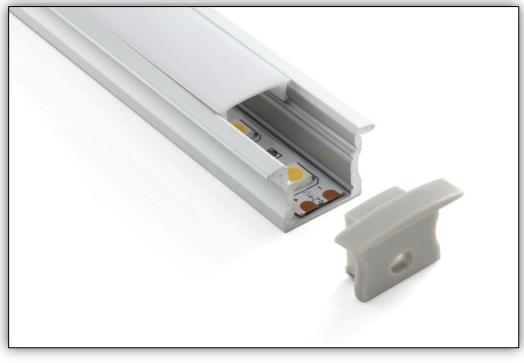

## Architectural Profile

Also Available in:

Suggested LED Types: 3528-60-5 11 3528-120-10 .... 3528-180-15 5050-60-15 5050-30-8 RGB 5050-60-15 RGB 2835-30-3 2835-60-5 ... 2835-120-10

to 15W/m output.

dimming protocols.

corelli

Architectural profile manufactured from AL6063 type aluminium fitted with UV stabilised PMMA diffusers for

Requires minimum 120 LED/m with Opal diffuser or 180 LED/m with Frosted diffuser to achieve continuous glow. Recommended for LED types up to 12mm wide and up

Supplied made to measure, fitted with all accessories

and drivers as required. Configured to suit most

recessed accent and task light applications.

Please contact us for specification codes to match your selections.