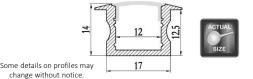

## Architectural Profile

Also Available in:

Suggested LED Types: 3528-60-5 11 3528-120-10 .... 3528-180-15 5050-60-15 5050-30-8 RGB 5050-60-15 RGB 2835-30-3 2835-60-5 ... 2835-120-10

to 15W/m output.

dimming protocols.

corelli

Architectural profile manufactured from AL6063 type aluminium fitted with UV stabilised PMMA diffusers for

Requires minimum 120 LED/m with Opal diffuser or 180 LED/m with Frosted diffuser to achieve continuous glow. Recommended for LED types up to 12mm wide and up