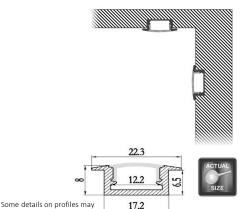

### Architectural Profile

Architectural profile manufactured from AL6063 type aluminium fitted with UV stabilised PMMA diffusers.

Suitable for recessed mount accent and task light applications. Shallow build especially suited for joinery applications.

Requires 240 LED/m with Opal diffuser to achieve continuous glow. Recommended for LED types up to 12mm wide and up to 15W/m output.

Supplied made to measure, fitted with all accessories and drivers as required. Configured to suit most dimming protocols.