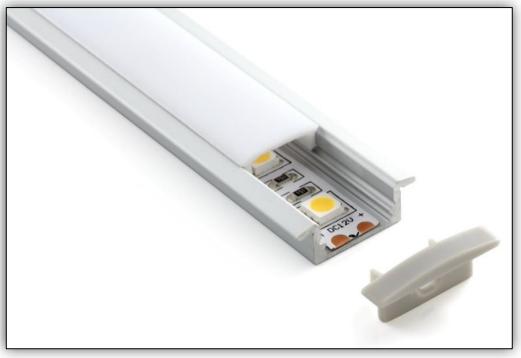

### Architectural Profile

Architectural profile manufactured from AL6063 type aluminium fitted with UV stabilised PMMA diffusers.

Suitable for recessed mount accent and task light applications. Shallow build especially suited for joinery applications.

Requires 240 LED/m with Opal diffuser to achieve continuous glow. Recommended for LED types up to 12mm wide and up to 15W/m output.

Supplied made to measure, fitted with all accessories and drivers as required. Configured to suit most dimming protocols.