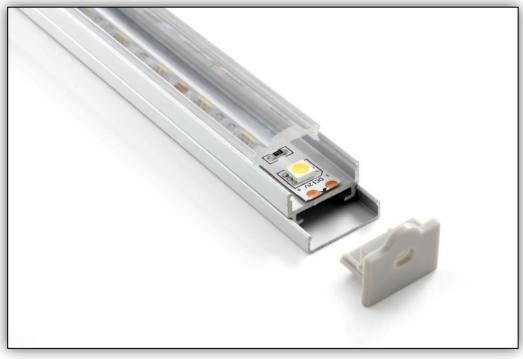

# corelli

Architectural surface mounted profile manufactured from AL6063 type aluminium fitted with UV stabilised

concealing low voltage power cable. Most suited for applications requiring light projection such as back

Recommended for LED types up to 20W/m output.

Supplied made to measure with all accessories and drivers as required. Configured to suit most dimming

Features snap on mounting plate. Also useful for

#### **Architectural Profile**