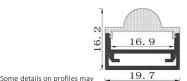

# corelli

Architectural surface mounted profile manufactured from AL6063 type aluminium fitted with UV stabilised

concealing low voltage power cable. Most suited for applications requiring light projection such as back

Recommended for LED types up to 20W/m output.

Supplied made to measure with all accessories and drivers as required. Configured to suit most dimming

Features snap on mounting plate. Also useful for