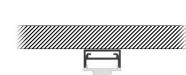

# corelli

Architectural surface mounted profile manufactured from AL6063 type aluminium fitted with UV stabilised

concealing low voltage power cable. Most suited for applications requiring light projection such as back

Recommended for LED types up to 20W/m output.

Supplied made to measure with all accessories and drivers as required. Configured to suit most dimming

Features snap on mounting plate. Also useful for